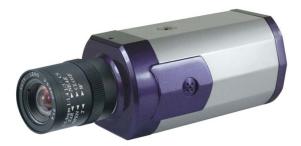

## VS-BSW-70

# **CCTV** Camera

Effio-E + 673 CCD With OSD

#### Features

- Standard Box Camera
- SONY Exview HAD CCD II (ICX672/3AKA)
- Higt Resolution 650/700TVL
- OSD/2D-DNR/BLC/MD/Privacy Masking
- Styly Housing, Built-in Microphone
- C/CS Mount; DC VD Lens Drive