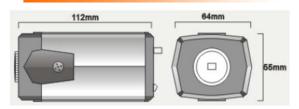

### Size Chart

### Specifications

| Model Name            | VS-BSW-70                                         |
|-----------------------|---------------------------------------------------|
| Image Device          | 1/3" Exview HAD CCD II (ICX672/3AKA)              |
| DSP Device            | Effio-E (CXD4127GG,CXD4816GG)                     |
| Resolution            | Color Mode: 650TVL; B/W Mode:700TVL               |
| Picture Elements      | PAL:976(H)×582(V) NTSC:976(H)×494(V)              |
| Min. Illumination     | 0.001 Lux (F2.0)                                  |
| Lens Mount            | C/CS Mount; DC VD Lens Drive                      |
| TV System             | PAL/NTSC                                          |
| Electronic Shutter    | NTSC:1/60~1/100,000, PAL:1/50~1/110,000           |
| S/N Ratio             | More than 52dB                                    |
| Gamma                 | 0.45                                              |
| Exposure              | Auto                                              |
| Shuter/ AGC           | Auto/Manual                                       |
| White Balance         | ATW / User1/User2                                 |
| Backlight             | OFF/ON/BLC/ HLC                                   |
| Pict Adjust           | Mirror/Brightness/Contrast/Sharpness/Hue/Gain     |
| ATR                   | ON/OFF                                            |
| Motion Det            | OFF/ON(Detect sense/ Area Sel)                    |
| Peivacy Masking       | OFF/ON (4 Zone)                                   |
| Day/Nigh              | True Day and Night (Auto/ Day / Night / Ext. D&N) |
| 2D-NR                 | OFF/ON (Y/C level)                                |
| Camera ID             | OFF/ON                                            |
| Sync. System          | Internal                                          |
| Video Output          | 1 Vp-p / 75 Ohms                                  |
| Power Supply          | DC12V±10%                                         |
| Operation Temperature | -10℃ ~ +50℃ RH95% Max                             |
| Dimension             | 65(W)x55(H)x125(L)                                |
| Weight                | 500g                                              |